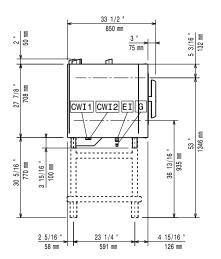

1/2,<br/>H=40mm</li> </ul>                                        | PNC 925010               |  |
| <ul> <li>Non-stick universal pan, GN 1/2,<br/>H=60mm</li> </ul>                                        | PNC 925011               |  |
| <ul> <li>Compatibility kit for installation on<br/>previous base GN 1/1</li> </ul>                     | PNC 930217               |  |
| Recommended Detergents                                                                                 |                          |  |
| C25 Rinse & Descale Tabs,<br>phosphate-free, phosphorous-free,<br>maleic acid-free, 50 tabs bucket     | PNC 0S2394               |  |
| C22 Cleaning Tabs, phosphate-free,<br>phosphorous-free, 100 bags bucket                                | PNC 0S2395               |  |



















Cold Water inlet 1 (cleaning)

Electrical inlet (power)

Cold Water Inlet 2 (steam nerator) CWI2

D Drain

DO Overflow drain pipe















#### **Electric**

Default power corresponds to factory test conditions. When supply voltage is declared as a range the test is performed at the average value. According to the country, the installed power may vary within the range.

Circuit breaker required

Supply voltage:

217780 (ECOG61T2G0) 220-240 V/1 ph/50 Hz 225760 (ECOG61T2G6) 220-230 V/1 ph/60 Hz

1.1 kW Electrical power, max: 1.1 kW Electrical power, default:

Total thermal load: 64771 BTU (19 kW)

Gas Power: 19 kW

Standard gas delivery: Natural Gas G20

ISO 7/1 gas connection

diameter: 1/2" MNPT

Water:

Inlet water temperature, max: 30 °C

Inlet water pipe size (CWII,

CWI2): 3/4"