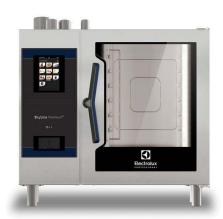

| ITEM #  |  |
|---------|--|
| MODEL # |  |
| NAME #  |  |
|         |  |
| SIS #   |  |
| AIA#    |  |

217780 (ECOG61T2G0)

SkyLine PremiumS Combi Boiler Oven with touch screen control, 6x1/1GN, gas, 3 cooking modes (automatic, recipe program, manual), automatic cleaning

225760 (ECOG61T2G6)

SkyLine PremiumS combi boiler oven with touch screen control, 6x1/1GN, gas, 3 cooking modes (automatic, recipe program, manual), automatic cleaning