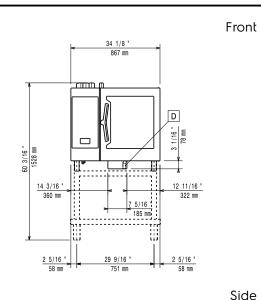

N 1/2,<br/>H=40mm</li> </ul>                                        | PNC 925010               |  |
| <ul> <li>Non-stick universal pan, GN 1/2,<br/>H=60mm</li> </ul>                                        | PNC 925011               |  |
| <ul> <li>Compatibility kit for installation on<br/>previous base GN 1/1</li> </ul>                     | PNC 930217               |  |
| Recommended Detergents                                                                                 |                          |  |
| C25 Rinse & Descale Tabs,<br>phosphate-free, phosphorous-free,<br>maleic acid-free, 50 tabs bucket     | PNC 0S2394               |  |
| C22 Cleaning Tabs, phosphate-free,<br>phosphorous-free, 100 bags bucket                                | PNC 0S2395               |  |



















Cold Water inlet 1 (cleaning)

Electrical inlet (power)

Cold Water Inlet 2 (steam nerator) CWI2

D Drain

DO Overflow drain pipe















#### **Electric**

Default power corresponds to factory test conditions. When supply voltage is declared as a range the test is performed at the average value. According to the country, the installed power may vary within the range.

Circuit breaker required

Supply voltage:

217780 (ECOG61T2G0) 220-240 V/1 ph/50 Hz 225760 (ECOG61T2G6) 220-230 V/1 ph/60 Hz

1.1 kW Electrical power, max: 1.1 kW Electrical power, default:

Total thermal load: 64771 BTU (19 kW)

Gas Power: 19 kW

Standard gas delivery: Natural Gas G20

ISO 7/1 gas connection

diameter: 1/2" MNPT

Water:

Inlet water temperature, max: 30 °C

Inlet water pipe size (CWII,

CWI2): 3/