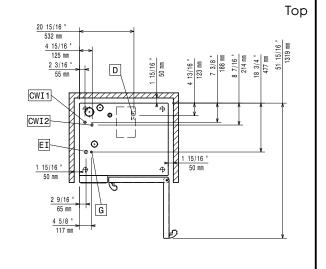

| ITEM #  |  |
|---------|--|
| MODEL # |  |
| NAME #  |  |
|         |  |
| SIS #   |  |
| AIA#    |  |

217780 (ECOG61T2G0)

SkyLine PremiumS Combi Boiler Oven with touch screen control, 6x1/1GN, gas, 3 cooking modes (automatic, recipe program, manual), automatic cleaning

225760 (ECOG61T2G6)

SkyLine PremiumS combi boiler oven with touch screen control, 6x1/1GN, gas, 3 cooking modes (automatic, recipe program, manual), automatic cleaning